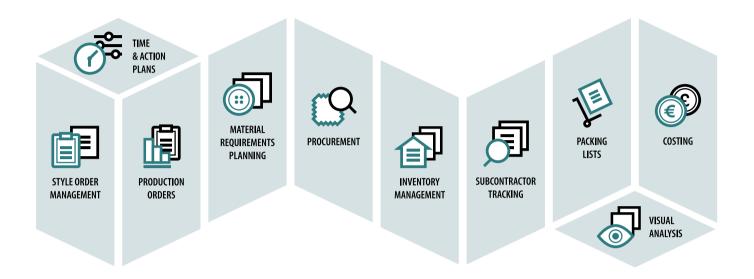

## **Increase On Time Delivery, Productivity, and Visibility**

- Integrated PLM: Go from concept to production with no bottlenecks.
- Highly Visual Interface: Use style and material images everywhere.
- Transparent Stock Management: Track real and projected stock quantities.
- Automatic Data Propagation: Minimize data entry and reduce human error.
- Management of Complicated Production Scenarios: Control all processes from yarn to finished garment.
- Flexibility in Information Flow: Enter partial data and refine later as information becomes available.
- Flexibility in Details: Specify details only on the level you want to monitor, leave out the details for non-essential processes.
- Flexibility in Visibility: Dynamically change levels and views of order and production information.