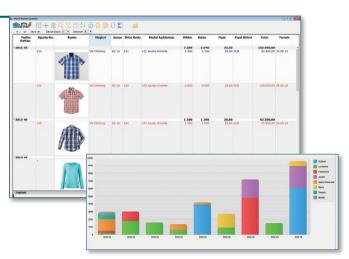

Weekly Deliveries by Brand

## **Monitor & Analyze**

Manage your production processes,

in-house or outsourced, in terms of time schedules, quantities, and quality.

Use drill down views to get a clear overview of all orders and their status and quickly spot issues.